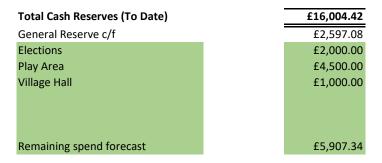

| Closing Balances:     |         |                       |          |      |      |
| Current Account (c/f) |         | £7,792.14             |          |      |      |
| Total Cash (c/f)      |         | £18,392.51            |          |      |      |
|                       |         |                       | Initials | Date | Name |
| Balance at Bank       | Current | £7,792.14             |          |      |      |
|                       | Deposit | £10,600.37            |          |      |      |
| Total (Cash At Bank)  |         | £18,392.51            |          | -    |      |
| Unpresented Items     |         | (£2,388.09)           |          |      |      |
| Available Cash        |         | £16,004.42            |          |      |      |

## Reserves as at 14 March 2024



Aim: £4,900 (min)